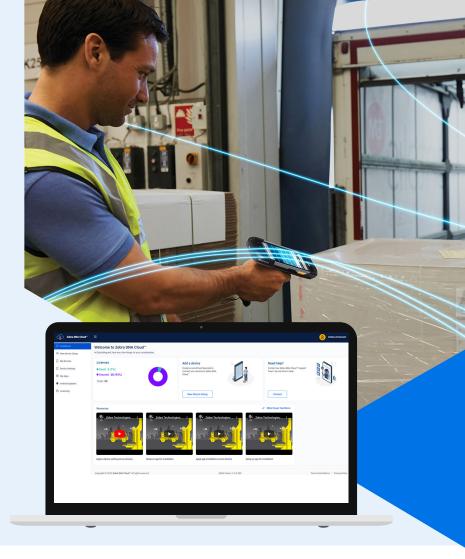

## Zebra DNA Cloud

Harness the power of Zebra Mobility DNA in one consolidated interface.

Alongside our industry-leading mobile computers, tablets and handheld devices, Zebra offers a suite of Mobility DNA applications and solutions designed to help maximize mobile user productivity and minimize IT complexities.

**Zebra DNA Cloud** integrates our Mobility DNA portfolio into a single, intuitively designed interface for a more cohesive and unified user experience. Zebra DNA Cloud provides access to secure solutions that help deploy, manage and optimize every stage of their device lifecycles.